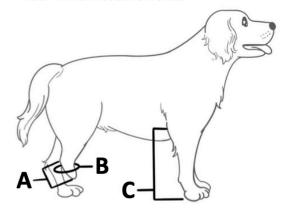

#### **How To Measure:**

Use the diagram below to measure your pet's afftected limb(s), then record each measurement in it's corresponding field on the right side of this form.

#### **Rear Limb Measurements:**

## A) Length of Stump:

Front Leg:

Elbow to distal end of stump:

Back Leg:

Hock to distal end of stump:

### B) Circumference:

Front Leg Amputation:\_\_\_\_\_

Back Leg Amputation:

### C) Height of Sound Leg:

Front Leg:

Elbow to ground in a standing position:\_\_\_\_\_

Back Leg:

Hock to ground in a standing position:\_\_\_\_\_

Also please snap a picture while you are measuring so our fabricator can assess the anatomical markers in comparison to your measurements. Then email them to specializedpetsolutions@yahoo.com along with your dogs name as the title.