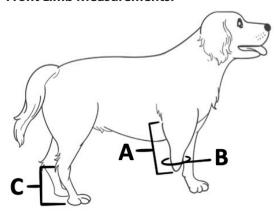

#### **How To Measure:**

Use the diagram below to measure your pet's afftected limb(s), then record each measurement in it's corresponding field on the right side of this form.

#### Front Limb Measurements:

## A) Length of Stump:

Front Leg:

Elbow to distal end of stump:

Back Leg:

Hock to distal end of stump:

### B) Circumference:

Front Leg Amputation:\_\_\_\_\_

Back Leg Amputation:

### C) Height of Sound Leg:

Front Leg:

Elbow to ground in a standing position:\_\_\_\_\_

Back Leg:

Hock to ground in a standing position:\_\_\_\_\_

Also please snap a picture while you are measuring so our fabricator can assess the anatomical markers in comparison to your measurements. Then email them to specializedpetsolutions@yahoo.com along with your dogs name as the title.